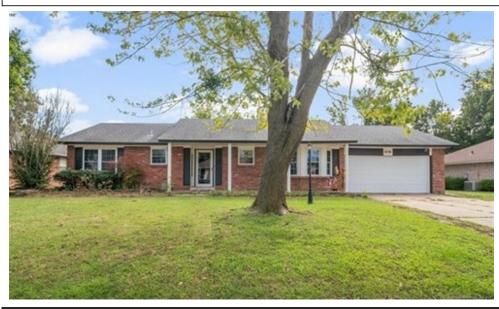

## 616 Ridgewood Drive, Pryor, OK 74361

- » Beds: 3 | Baths: 3 Full
- » MLS #: 2135951
- » Single Family | 1,750 ft<sup>2</sup> | Lot: 13,373 ft<sup>2</sup>
- » More Info: 616RidgewoodDrive.IsForSale.com

## \$ 257,000

This Spacious 3bd/3ba/2cg brick home is located on south side of Pryor in a highly desirable area. Step down living rm. Breakfast nook offers a bay window. Inviting kitchen w/an abundant amount of counter space. Master suite w/private bath. Florida room w/bank of windows & private bath. Like to entertain? The AMAZING covered back patio is a great place to watch the games outdoor w/the TV & surround sound being included. Perfect privacy fenced back yard. New roof 2022. Contract busted per buyers financing.