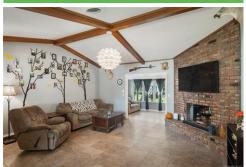

## \$ 257,000

This Spacious 3bd/3ba/2cg brick home is located on south side of Pryor in a highly desirable area. Step down living rm. Breakfast nook offers a bay window. Inviting kitchen w/an abundant amount of counter space. Master suite w/private bath. Florida room w/bank of windows & private bath. Like to entertain? The AMAZING covered back patio is a great place to watch the games outdoor w/the TV & surround sound being included. Perfect privacy fenced back yard. New roof 2022. Contract busted per buyers financing.