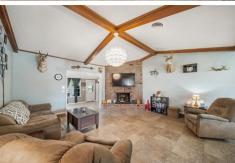

## \$ 257,000

This Spacious 3bd/3ba/2cg brick home is located on south side of Pryor in a highly desirable area. Step down living rm. Breakfast nook offers a bay window. Inviting kitchen w/an abundant amount of counter space. Master suite w/private bath. Florida room w/bank of windows & private bath. Like to entertain? The AMAZING covered back patio is a great place to watch the games outdoor w/the TV & surround sound being included. Perfect privacy fenced back yard. New roof 2022. Contract busted per buyers financing.